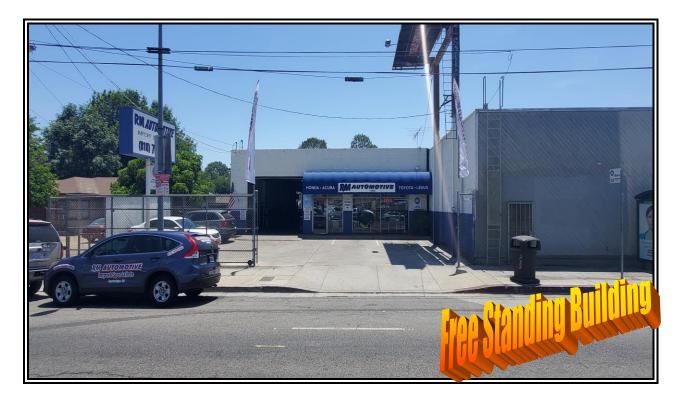

## Northridge "Auto Repair" Building For Lease 19248 Roscoe Boulevard

**LOCATION:** 

SIZE/RENTAL RATE: AVAILABLE: PARKING: COMMENTS: 19248 Roscoe Blvd, Northridge, CA 91324 (Just east of Tampa Ave) 4,416 +/- sq. ft. @ \$6,950.00 per month, MG December 2021 Ample in front & side of building

- \* Hard to find location Prime valley Location
- \* Excellent access to the 405, 118 & 101 freeways
- \* Many area amenities nearby
- \* Waiting room & offices included!
- \* Call Broker to show!!!